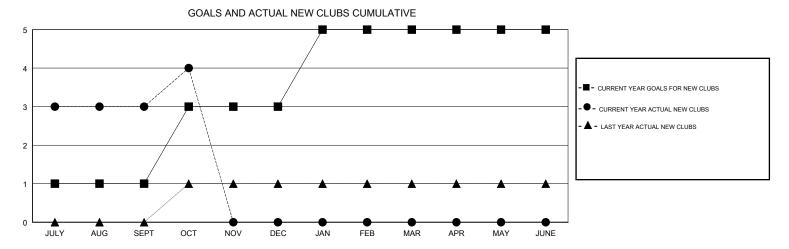

## N S SANKAR **LOCATION INDIA GMT CA** Clubs Members RESULTS FOR 2017-2018 RESULTS FOR 2017-2018 NEW CLUB GOAL NEW CLUBS DROPPED CLUBS MEMBER GROWTH NET MEMBER GROWTH DROPPED QUARTER QUARTER GOAL ACTUAL MEMBERS ACTUAL (including transfers) 3 0 70 249 69 JULY/AUG/SEPT JULY/AUG/SEPT 0 90 72 0 OCT/NOV/DEC OCT/NOV/DEC 2 0 0 0 0 115 JAN/FEB/MAR JAN/FEB/MAR 0 0 0 0 0 APR/MAY/JUNE 25 APR/MAY/JUNE