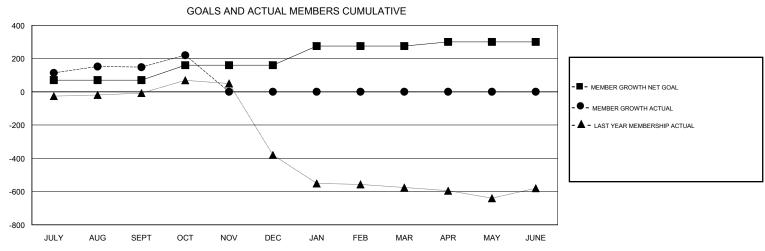

## N S SANKAR **LOCATION INDIA GMT CA** Clubs Members RESULTS FOR 2017-2018 RESULTS FOR 2017-2018 NEW CLUB GOAL NEW CLUBS DROPPED CLUBS MEMBER GROWTH NET MEMBER GROWTH DROPPED QUARTER QUARTER GOAL ACTUAL MEMBERS ACTUAL (including transfers) 3 0 70 249 69 JULY/AUG/SEPT JULY/AUG/SEPT 0 90 72 0 OCT/NOV/DEC OCT/NOV/DEC 2 0 0 0 0 115 JAN/FEB/MAR JAN/FEB/MAR 0 0 0 0 0 APR/MAY/JUNE 25 APR/MAY/JUNE